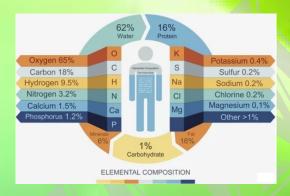

## **Elements in the Human Body**

| Element                            | Percent by Mass | % Percent by Mass |
|------------------------------------|-----------------|-------------------|
| Oxygen                             |                 | 65                |
| Carbon                             |                 | 18                |
| Hydrogen                           |                 | 10                |
| Nitrogen                           |                 | 3                 |
| Calcium                            |                 | 1.5               |
| Phosphorus                         |                 | 1.2               |
| Potassium                          |                 | 0.2               |
| Sulfur                             |                 | 0.2               |
| Chlorine                           |                 | 0.2               |
| Sodium                             |                 | 0.1               |
| Magnesium                          |                 | 0.05              |
| Iron, Cobalt, Copper, Zinc, Iodine |                 | Trace amounts     |
| Selenium, Fluorine                 |                 | minute amounts    |

Six elements account for 99% of the mass of the human body. The acronym CHNOPS may be used to help remember the six key chemical elements that are used in biological molecules.

C is carbon, H is hydrogen, N is nitrogen, O is oxygen, P is phosphorus, and S is sulfur. While the acronym is a good way to remember the identities of the elements, it doesn't reflect their abundance.

Oxygen is the most abundant element in the human body accounting for approximately 65% of a person's mass. Each water molecule consists of two hydrogen atoms bonded to one oxygen atom, but the mass of each oxygen atom is much higher than the combined mass of the hydrogen. In addition to

being a component of water, oxygen is essential for cellular respiration.

**Carbon** is contained in all organic compounds, which is why carbon is the second most abundant element in the body, accounting for about 18% of body mass. Carbon is found in proteins, carbohydrates, lipids, and nucleic acids. It's also found in carbon dioxide.

**Hydrogen** atoms are the most numerous type of atom in a human, but because they are so light, they only make up around 10% of the mass. Hydrogen is in water, plus it's an important electron carrier.

**Nitrogen** is about 3.3% of body mass. It's found in proteins and nucleic acids.

**Calcium** accounts for 1.5% of body mass. It's used to build bones and teeth, plus it's important for muscle contraction.

**Phosphorus** is about 1% of body mass. This element is found in nucleic acids. Breaking bonds connecting phosphate molecules is a major component of energy transfer.

**Potassium** is around 0.2-0.4% of the mass of a person. It's used in nerve conduction. Potassium is a key cation or positively-charged ion in the body.

**Sulfur** is found in some amino acids and proteins. It's about 0.2-0.3% of body mass.

**Sodium**, like potassium, is a positively-charged ion. It's about 0.1-0.2% of body mass. Sodium helps regulate the electrolyte

balance in the body and maintain homeostasis with respect to the volume of water in the blood and cells.

Although aluminum and silicon are abundant in the earth's crust, they are found in trace amounts in the human body.

Other trace elements include metals, which are often cofactors for enzymes. Trace elements include iron, cobalt, zinc, iodine, selenium, and fluorine.

The human brain has 100 billion neurons, each neuron connected to 10 thousand other neurons. Sitting on your neck and shoulders is the most complicated object in the known universe. - Michio Kaku

The below chart is a simplified exemplification of the Elemental Composition of the human body that can easily be assimilated by the EMC ~ MEC converter system.

That action by the `converter `components of the QCV5 & MEC ~ EMC converter units then reconfigures that human body back to its original DNA before conversion and with the cure of;